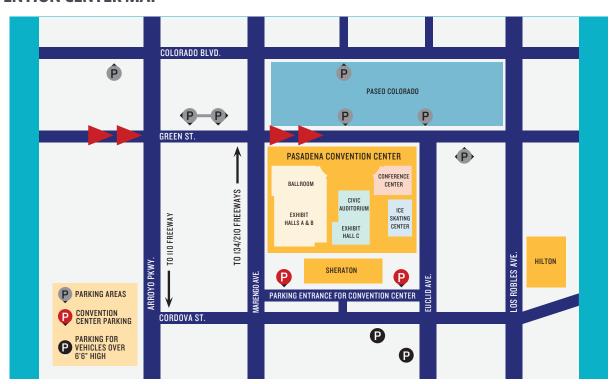

# MARENGO LOADING DOCK PROCEDURES



## FROM S. MARENGO AVENUE (128 S. MARENGO AVE)

• Enter and drive down the ramp to loading dock area - please use caution when driving and walking in dock area(s)

### **CHECK IN**

 A loading dock attendant will check you in at the bottom of the ramp and direct you to a designated unloading/loading area

## LOADING/UNLOADING PROCEDURE

- All vehicles will have 30 minutes to unload/load
- Once unloaded, proceed to the designated freight elevator(s) and/or passenger elevator(s)
- Once complete, please remove your vehicle from the loading dock area and proceed to a general parking structure

#### **CONVENTION CENTER MAP**