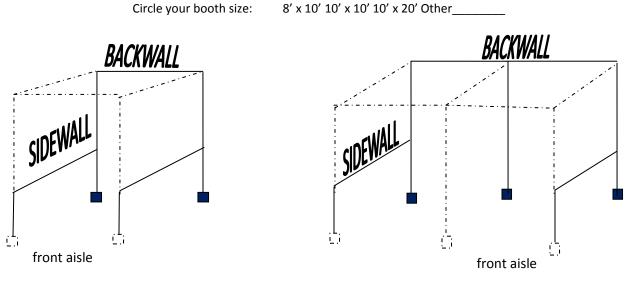

issing from booth spaces. These rental items v<br>f not brought to the attention of the CS+I Service Desk during exhibitor move-in. | will be charged in full |          | er all subtotals from<br>nmary/Payment Autl |              |

 Exhibitor Information
 Booth Number:

 Company Name:
 Contact:

 Phone:
 Fax:



NACAC - Greater Phoenix National College Fair 2024 Phoenix Convention Center Phoenix, AZ September 15, 2024



Wastebasket

Bag Rack

8



Easel



**FURNITURE ACCESSORIES** 

36" D x 40" H Pedestal



36" D x 30" H Pedestal



Waterfall Rack





Black Garment Rack Non - Rolling



Chrome Stanchion w/Retractable Belt



Black Literature Rack (6 slots)



Ticket Tumbler



**Chrome Sign Stand** 



4'x6' or 4'x8' Tackboard Single or Double Sided





# **EXTRA STEEL ORDER FORM**



Customize Your Booth (enter the quantity):

| <u>QTY</u>                                                                                                                                                                                                        | ITEM                                                                                                       | <u>RATE</u>                                                                                                 | TOTAL |  |
|-------------------------------------------------------------------------------------------------------------------------------------------------------------------------------------------------------------------|-------------------------------------------------------------------------------------------------